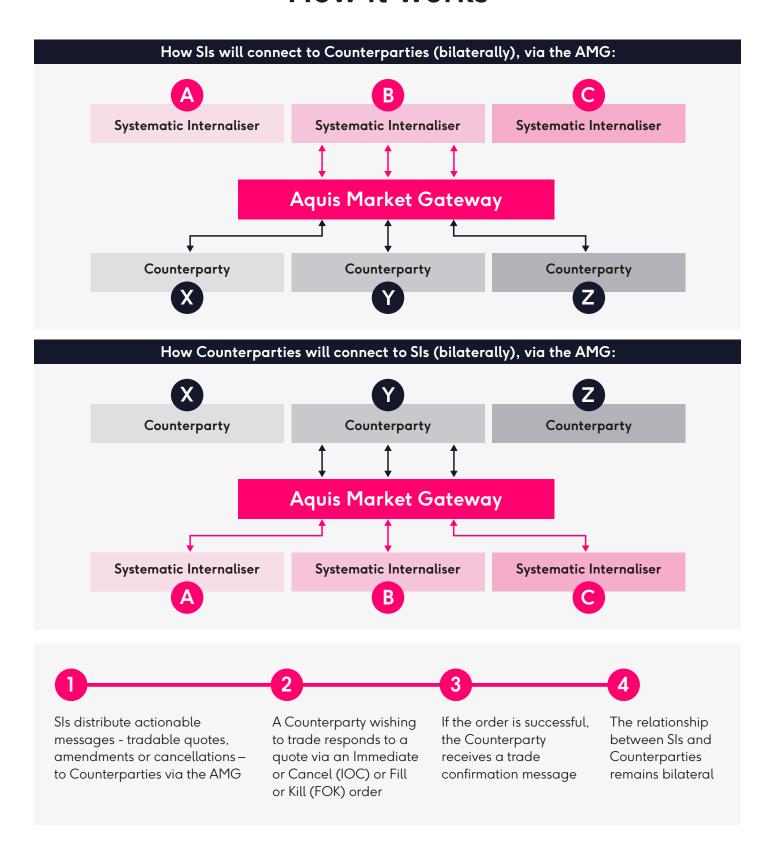

# **Aquis Market Gateway**

The simple, cost effective and quick way for Systematic Internalisers and Counterparties to connect.



# Low Latency High Capacity

Average round trip latency of 11µs at 175,000 messages per second, sustained



### **Flexible**

Configure the instruments you interact with, even on an intraday basis



# Compliant

Bilateral interaction remains intact throughout as demanded by MiFID II

# **Key features**



#### Cost effective

Both sides benefit from Aquis' unique subscription model structure



#### Simple

Counterparties can access numerous SIs via a normalised API



#### Scalable

Allows SIs to reach a large number of Counterparties, vendors and vice versa without expensive dedicated connectivity to each other

## How it works



# Contact us today

sales@aquis.technology marketing@aquis.eu www.aquis.eu/technologies







Visit us online